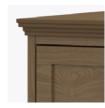

#### **Reverse OG Edging** on Top

OG edging Reverse creates a crown molding effect, holds no dust and is easier to clean.

Are constructed with both dowel and mechanical fasteners for additional strength. Ball bearing removable slides are fully extendable.