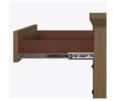

#### **Wall Mount Hardware**

The kit and instructions for wall mounting are included with this product. The wall mount instrucvious, easy to clean and tions provided must be followed carefully for a secure, durable, and longlasting solution to ensure the safety of the unit and the user.

#### **Reverse OG Edging** on Top

OG edging Reverse creates a crown molding effect, holds no dust and is easier to clean.

Are constructed with both dowel and mechanical fasteners for additional strength. Ball bearing removable slides are fully extendable.