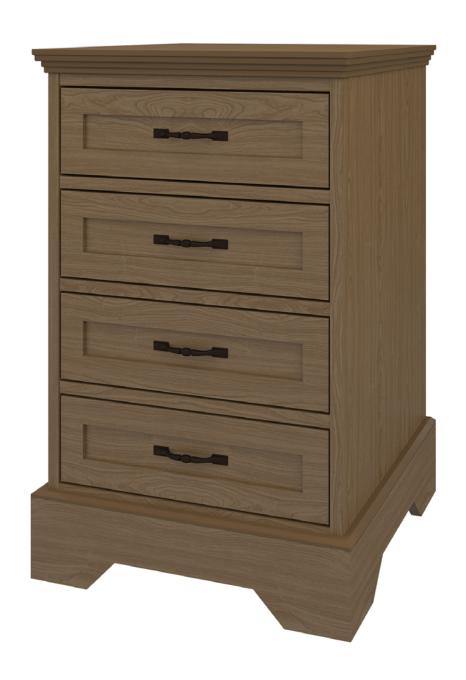

### Bedside Cabinet 4 Drawers

Stately Dorchester combines traditional detailing with modern architectural lines, while providing plenty of storage. Suit your style by choosing from a variety of hardware options and make an impeccable impression in any resident or patient room. Raised cabinetry promises ease of cleaning below casegoods. The product is required to be wall mounted for safety. Using the kit provided, please follow provided instructions exactly.

Model: DOBS40 21W 19.25D 32.75H