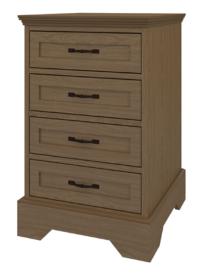

### Bedside Cabinet 4 Drawers

Stately Dorchester combines traditional detailing with modern architectural lines, while providing plenty of storage. Suit your style by choosing from a variety of hardware options and make an impeccable impression in any resident or patient room. Raised cabinetry promises ease of cleaning below casegoods. The product is required to be wall mounted for safety. Using the kit provided, please follow provided instructions exactly.

Model: DOBS40 21W 19.25D 32.75H